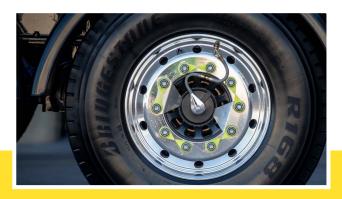

### **AUTOMATIC TYRE INFLATION SYSTEMS**

VIGIA tyre inflation systems automatically and constantly maintain the predetermined tyre pressure of trucks, trailers, semi-trailers and buses.

In the event of any drop in pressure, even in the case of a puncture, the VIGIA system alerts the driver and automatically activates the inflation process, thus protecting the tyres.

#### / INFLATION VISOR

Placed on the inflation valve, it allows you to check the air flow and to check which tyre is receiving it.