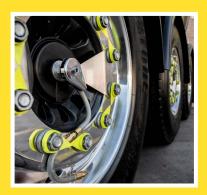

#### **INTERNAL SYSTEMS FOR TRAILERS AND SEMI-TRAILERS**

# VIGIA NM248: 100% invulnerable to damage

Internal system specially designed for TRAILER AND SEMI-TRAILER TYRES.

✓ It is integrated into the equipment installed on the truck or tractor unit and conducts the air through a special pipe located inside the axle.

✓ It facilitates side loading and unloading operations by not requiring installation of downpipes on the outside of the tyres.