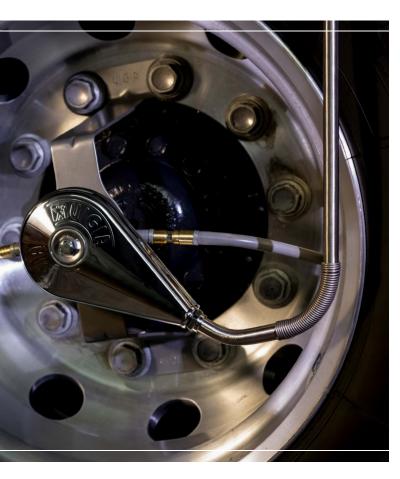

#### **QUALITY AIR**

The air that is sent to the tyres comes from an auxiliary tank and passes through a filter that absorbs impurities.

#### / INFLATION VISOR

Placed on the inflation valve, it allows you to check the air flow and to check which tyre is receiving it.

#### SILENCER

Installed in the exhaust of the multiplier module, it reduces the noise of the air discharge when the device is in operation.