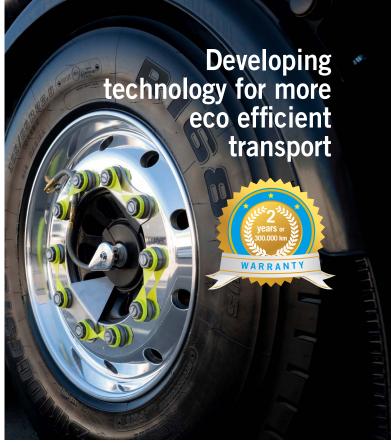

### **AUTOMATIC TYRE INFLATION SYSTEMS**

VIGIA tyre inflation systems automatically and constantly maintain the predetermined tyre pressure of trucks, trailers, semi-trailers and buses.

In the event of any drop in pressure, even in the case of a puncture, the VIGIA system alerts the driver and automatically activates the inflation process, thus protecting the tyres.

#### **MORE ECO-EFFICIENCY:**

reduces CO<sub>2</sub> emissions.

A VEHICLE EQUIPPED WITH VIGIA CONSUMES LESS FUEL AND EMITS LESS CO<sub>2</sub>
BY MAINTAINING THE CORRECT PRESSURE.

VIGIA TECHNOLOGY OFFERS THE IDEAL EQUIPMENT FOR HEAVY VEHICLES: 100% CONTROL OF YOUR TYRES, 100% SAFETY AND 100% AUTONOMY.