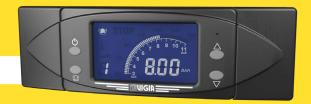

## NM 344 the most intuitive, intelligent and quick to install

#### **CAB CONTROL PANEL**

- Small and innovative design
- LCD Display
- Variety of options for installation
- Supports for integration into existing spaces with Din format.
- Highly accurate digital pressure indication.
- Individual or sequential display of pressures
- Indicates the tyre pressures on the steering and drive axles and on the trailer axle.