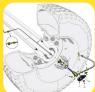

# VIGIA NM248: 100% invulnerable to damage

Internal system specially designed for TRAILER AND SEMI-TRAILER TYRES.

✓ It is integrated into the equipment installed on the truck or tractor unit and conducts the air through a special pipe located inside the axle.

✓ It facilitates side loading and unloading operations by not requiring installation of downpipes on the outside of the tyres.