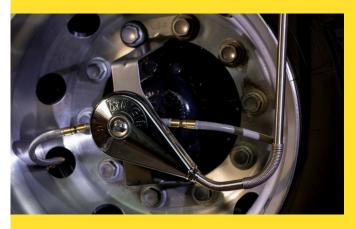

#### / INFLATION VISOR

Placed on the inflation valve, it allows you to check the air flow and to check which tyre is receiving it.

#### SILENCER

Installed in the exhaust of the multiplier module, it reduces the noise of the air discharge when the device is in operation.