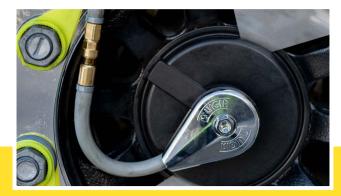

#### / INFLATION VISOR

Placed on the inflation valve, it allows you to check the air flow and to check which tyre is receiving it.

#### SILENCER

Installed in the exhaust of the multiplier module, it reduces the noise of the air discharge when the device is in operation.