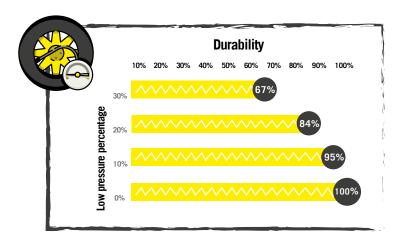

IC TYRE INFLATION SYSTEMS



#### **MORE DURABILITY:**

increases tyre life by up to 20%.



#### **MORE FUEL SAVINGS:**

running with the right tyre pressure can reduce fuel consumption by up to 3%.



#### **MORE SAFETY:**

the correct tyre pressure control reduces the risk of accidents due to blowouts, offering additional protection for people and goods.



#### **MORE PROTECTION:**

preserves the tyre casing and optimises re-treading.



#### PERFECT PUNCTUALITY

in the event of a puncture, the system maintains the tyre pressure until the nearest repair shop is reached without the need to stop driving.



#### **MORE ECO-EFFICIENCY:**

reduces CO<sub>2</sub> emissions.

A VEHICLE EQUIPPED WITH VIGIA CONSUMES LESS FUEL AND EMITS LESS CO<sub>2</sub>
BY MAINTAINING THE CORRECT PRESSURE.



VIGIA TECHNOLOGY OFFERS THE IDEAL EQUIPMENT FOR HEAVY VEHICLES: 100% CONTROL OF YOUR TYRES, 100% SAFETY AND 100% AUTONOMY.

\*Ask for information about our VIGIA systems for trucks, trailers, semi-trailers and buses.